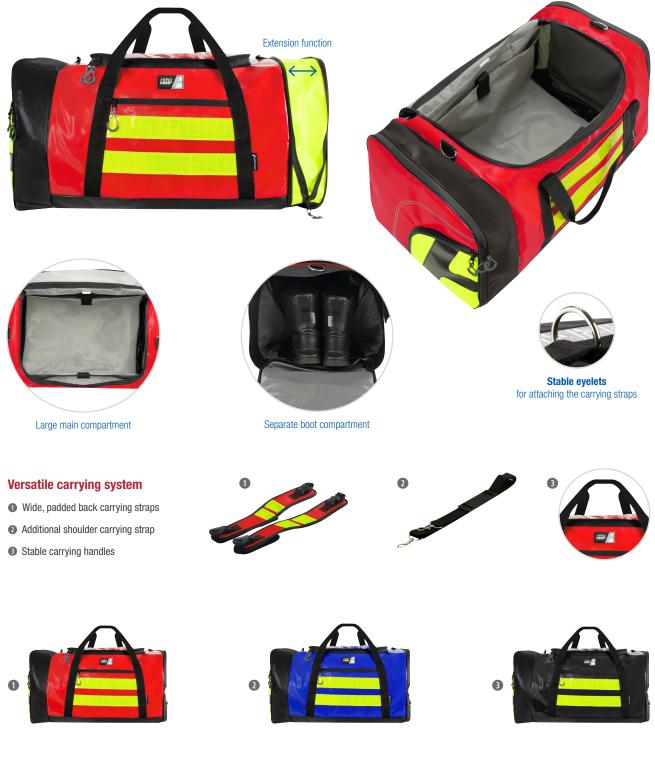

## FEROcase® - WEARbag 🔤

**NEW PRODUCT** 

Spacious clothing bag in "Large / Extra Large" made of  ${\sf AEROtex}^{\circledast}$  - PLAN (Tarpaulin).

The multifunctional spatial miracle - for the hygienic storage of your personal protective clothing and special equipment.

- Practical extension function for size adjustment
  as required
- Main compartment with 2 lateral inner pockets lengthwise as well as front compartment and lateral extra pocket
- Hygienic storage of clothing thanks to a separate boot compartment made of tarpaulin material
- Dust-proof zippers protect the interior against dirt
- Including padded back carrying straps and additional shoulder carrying strap

| Material                       | Colour                      | Size | Dimensions (W x H x D)       | Weight            | Volume                | Item No.            |
|--------------------------------|-----------------------------|------|------------------------------|-------------------|-----------------------|---------------------|
| AEROtex® - PLAN<br>(Tarpaulin) | Signal Red (RAL 3001)       | L/XL | approx. 70 (80) x 40 x 45 cm | approx.<br>2.5 kg | approx.<br>95 (107) I | • HT23-WEARBLXL1-69 |
|                                | Ultramarine Blue (RAL 5002) |      |                              |                   |                       | HT23-WEARBLXL1-29   |
|                                | Black                       |      |                              |                   |                       | HT23-WEARBLXL1-09   |