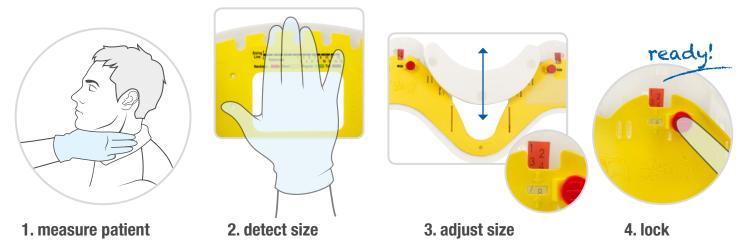

rearside for pulse control, airway management, view at larynx, palpation
- left and right-side fastening hook for mounting of O<sub>2</sub> tubing
- radioluscent, suitable for CT & MRI
- · space saving storage due to flat design
- · high quality material hypallergenic, latex- and PHT-free
- instruction for use printed onto product always at hand

### 2 versions: Mini | Adult



AEROresc® - EASY Collar Mini



AEROresc® - EASY Collar Adult

## **Area of Application**

- · emergency service
- hospital

#### The Models



AEROresc® - EASY Collar Mini

Infants | Children | Small Adults

Dimensions: approx. 45 x 14 cm | Weight: approx. 70 g



AEROresc® - EASY Collar Adult

Adults: Neckless | Short | Regular | Tall

Dimensions: approx. 57 x 18 cm | Weight: approx. 120 g

## **Easy Handling**





## **Spacious access front- and backside**



- palpation of cervical spine
- better air circulation



- pulse control
- larynx view
- airway management



**Product Code** 

#### Scope of Delivery EASY Collar | Cervical Collar

#### AEROresc® - EASY Collar | Cervical Collar

HIMT11-EC-K AEROresc® - EASY Collar Mini, cervical collar for infants, children and small adults, SU = 20 pcs.

HIMT11-EC-E AEROresc® - EASY Collar Adult, cervical collar for adults, SU = 20 pcs.

Description

Dimensions / Weight 45 x 14 cm / 70 g

57 x 18 cm / 120 g





HUM desellschaft für Homecare und Medizintechnik mbH Zum Pier 79 | D-44536 Lünen FON +49 (0)2 31/ 88 08 85-0 | FAX +49 (0)2 31/ 88 08 85-58 Mail: sales@hum-online.de | http://www.hum-online.de