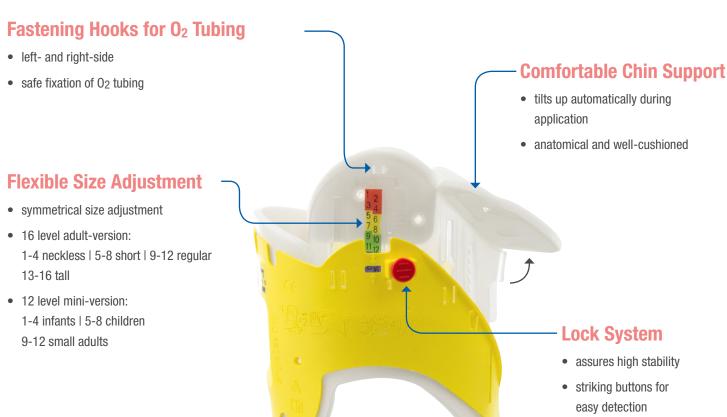

The fine grid of both models assures easy and individual size adjustment even beyond standard sizes. Due to its self-raising chin support the cervical collar could be given a flat design and can easily be stored with minimum space requirements.

## **Persuasive Advantages**

- · reliable restriction of freedom of movement
- · lock-mechanism assures high stability
- symmetrical size adjustment due to guide rail
- · easy and guick size selection due to finger technique
- self-raising anatomical chin support
- spacious access front and rearside for pulse control, airway management, view at larynx, palpation
- left and right-side fastening hook for mounting of O<sub>2</sub> tubing
- radioluscent, suitable for CT & MRI
- · space saving storage due to flat design
- · high quality material hypallergenic, latex- and PHT-free
- instruction for use printed onto product always at hand