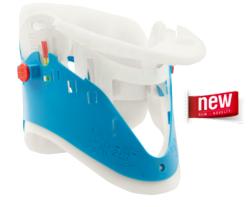

### 2 versions: Mini | Adult

AEROresc® - EASY Collar Mini

AEROresc® - EASY Collar Adult

#### The Models

AEROresc® - EASY Collar Mini

Infants | Children | Small Adults

Dimensions: approx. 45 x 14 cm | Weight: approx. 70 g

AEROresc® - EASY Collar Adult

Adults: Neckless | Short | Regular | Tall

Dimensions: approx. 57 x 18 cm | Weight: approx. 120 g