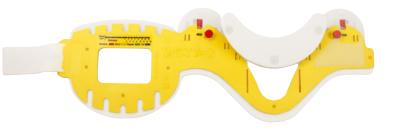

## AEROresc® - EASY Collar I Cervical Collar

The AEROresc® - EASY Collar is a size adjustable cervical collar intended for safe immobilization of the cervical spine. It reliably restricts the freedom of movement of the cervical spine and takes over it stabilizing function.

## **Persuasive Advantages**

- · reliable restriction of freedom of movement
- · lock-mechanism assures high stability
- symmetrical size adjustment due to guide rail
- · easy and guick size selection due to finger technique
- self-raising anatomical chin support
- spacious access front and rearside for pulse control, airway management, view at larynx, palpation
- left and right-side fastening hook for mounting of O<sub>2</sub> tubing
- radioluscent, suitable for CT & MRI
- · space saving storage due to flat design
- · high quality material hypallergenic, latex- and PHT-free
- instruction for use printed onto product always at hand