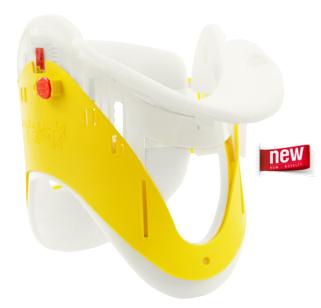

### 2 versions: Mini | Adult

AEROresc® - EASY Collar Mini

AEROresc® - EASY Collar Adult

#### The Models

AEROresc® - EASY Collar Mini

Infants | Children | Small Adults

Dimensions: approx. 45 x 14 cm | Weight: approx. 70 g

AEROresc® - EASY Collar Adult

Adults: Neckless | Short | Regular | Tall

Dimensions: approx. 57 x 18 cm | Weight: approx. 120 g