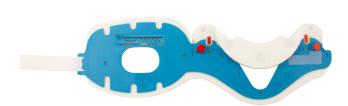

The fine grid of both models assures easy and individual size adjustment even beyond standard sizes. Due to its self-raising chin support the cervical collar could be given a flat design and can easily be stored with minimum space requirements.

## **Easy Handling**