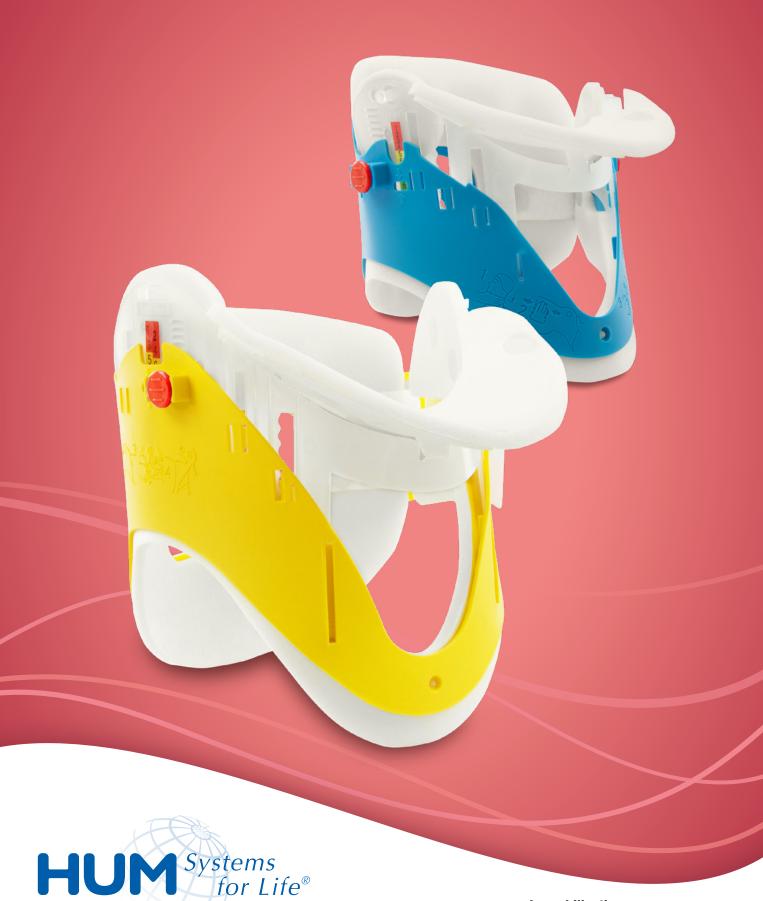

## AEROresc® - EASY Collar I Cervical Collar

The AEROresc® - EASY Collar is a size adjustable cervical collar intended for safe immobilization of the cervical spine. It reliably restricts the freedom of movement of the cervical spine and takes over it stabilizing function.

## **Persuasive Advantages**

- · reliable restriction of freedom of movement
- · lock-mechanism assures high stability
- symmetrical size adjustment due to guide rail
- · easy and guick size selection due to finger technique
- self-raising anatomical chin support
- spacious access front and rearside for pulse control, airway management, view at larynx, palpation
- left and right-side fastening hook for mounting of O<sub>2</sub> tubing
- radioluscent, suitable for CT & MRI
- · space saving storage due to flat design
- · high quality material hypallergenic, latex- and PHT-free
- instruction for use printed onto product always at hand

### 2 versions: Mini | Adult

AEROresc® - EASY Collar Mini

AEROresc® - EASY Collar Adult