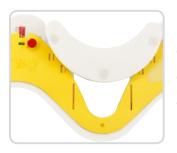

## AEROresc® - EASY Collar I Cervical Collar

The AEROresc® - EASY Collar is a size adjustable cervical collar intended for safe immobilization of the cervical spine. It reliably restricts the freedom of movement of the cervical spine and takes over it stabilizing function.

The fine grid of both models assures easy and individual size adjustment even beyond standard sizes. Due to its self-raising chin support the cervical collar could be given a flat design and can easily be stored with minimum space requirements.

## **Persuasive Advantages**

- · reliable restriction of freedom of movement
- · lock-mechanism assures high stability
- symmetrical size adjustment due to guide rail
- · easy and guick size selection due to finger technique
- self-raising anatomical chin support
- spacious access front and rearside for pulse control, airway management, view at larynx, palpation
- left and right-side fastening hook for mounting of O<sub>2</sub> tubing
- radioluscent, suitable for CT & MRI
- · space saving storage due to flat design
- · high quality material hypallergenic, latex- and PHT-free
- instruction for use printed onto product always at hand