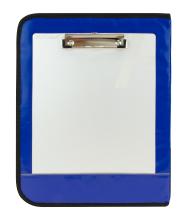

## **The DIN A4 Model**

Snap Back handle

Colour-coded compartments

When opened, the folder is flat on the ground

Including aluminum clipboard with anti-scratch coating, attachable and in the slide-in compartment on the back