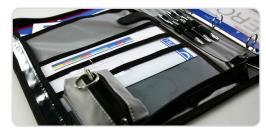

## **The DIN A4 Model**

Snap Back handle

Colour-coded compartments

When opened, the folder is flat on the ground

Including aluminum clipboard with anti-scratch coating, attachable and in the slide-in compartment on the back

## Flexible organizational talents

• Can be upgraded and retrofitted, you always make the right decision