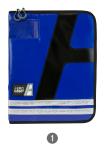

## **Filling examples**

Mask for 4-hole punch with integrated ruler

| Material                       | Colour                      | Dimensions (W x H x D)        | Weight       | Item No.         |                |
|--------------------------------|-----------------------------|-------------------------------|--------------|------------------|----------------|
|                                |                             |                               |              | 4-hole punch     | 2-hole punch   |
| AEROtex® - PLAN<br>(Tarpaulin) | Ultramarine Blue (RAL 5002) | approx.<br>29 x 37.5 x 6.5 cm | approx. 1 kg | 1 HT13-ORGAB41-1 | HT13-0RGAB42-1 |
|                                | Luminous Yellow (RAL 1026)  |                               |              | ② HT13-ORGAB41-9 | HT13-0RGAB42-9 |
|                                | Luminous Red (RAL 3024)     |                               |              | 3 HT13-ORGAB41-7 | HT13-0RGAB42-7 |
|                                | Black                       |                               |              | 4 HT13-ORGAB41-0 | HT13-0RGAB42-0 |