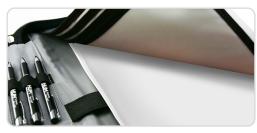

## **Filling examples**

Mask for 4-hole punch with integrated ruler

| Material                       | Colour                      | Dimensions (W x H x D)        | Weight       | Item No.         |                |
|--------------------------------|-----------------------------|-------------------------------|--------------|------------------|----------------|
|                                |                             |                               |              | 4-hole punch     | 2-hole punch   |
| AEROtex® - PLAN<br>(Tarpaulin) | Ultramarine Blue (RAL 5002) | approx.<br>29 x 37.5 x 6.5 cm | approx. 1 kg | 1 HT13-ORGAB41-1 | HT13-0RGAB42-1 |
|                                | Luminous Yellow (RAL 1026)  |                               |              | ② HT13-ORGAB41-9 | HT13-0RGAB42-9 |
|                                | Luminous Red (RAL 3024)     |                               |              | 3 HT13-ORGAB41-7 | HT13-0RGAB42-7 |
|                                | Black                       |                               |              | 4 HT13-ORGAB41-0 | HT13-0RGAB42-0 |