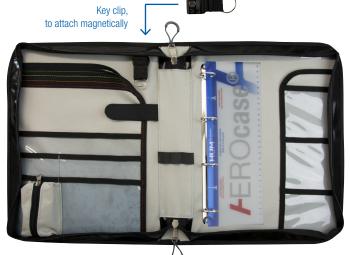

## Flexible organizational talents

• Can be upgraded and retrofitted, you always make the right decision

## **Filling examples**

Mask for 4-hole punch with integrated ruler

| Material                       | Colour                      | Dimensions (W x H x D)        | Weight       | Item No.         |                |
|--------------------------------|-----------------------------|-------------------------------|--------------|------------------|----------------|
|                                |                             |                               |              | 4-hole punch     | 2-hole punch   |
| AEROtex® - PLAN<br>(Tarpaulin) | Ultramarine Blue (RAL 5002) | approx.<br>29 x 37.5 x 6.5 cm | approx. 1 kg | 1 HT13-ORGAB41-1 | HT13-0RGAB42-1 |
|                                | Luminous Yellow (RAL 1026)  |                               |              | ② HT13-ORGAB41-9 | HT13-0RGAB42-9 |
|                                | Luminous Red (RAL 3024)     |                               |              | 3 HT13-ORGAB41-7 | HT13-0RGAB42-7 |
|                                | Black                       |                               |              | 4 HT13-ORGAB41-0 | HT13-0RGAB42-0 |