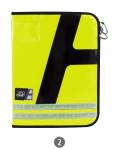

## **Filling examples**

Mask for 4-hole punch with integrated ruler

| Material                       | Colour                      | Dimensions (W x H x D)        | Weight       | Item No.         |                |
|--------------------------------|-----------------------------|-------------------------------|--------------|------------------|----------------|
|                                |                             |                               |              | 4-hole punch     | 2-hole punch   |
| AEROtex® - PLAN<br>(Tarpaulin) | Ultramarine Blue (RAL 5002) | approx.<br>29 x 37.5 x 6.5 cm | approx. 1 kg | 1 HT13-ORGAB41-1 | HT13-0RGAB42-1 |
|                                | Luminous Yellow (RAL 1026)  |                               |              | ② HT13-ORGAB41-9 | HT13-0RGAB42-9 |
|                                | Luminous Red (RAL 3024)     |                               |              | 3 HT13-ORGAB41-7 | HT13-0RGAB42-7 |
|                                | Black                       |                               |              | 4 HT13-ORGAB41-0 | HT13-0RGAB42-0 |