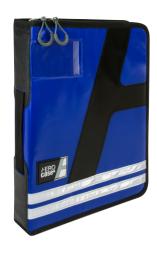

## **The DIN A4 Model**

Snap Back handle

Colour-coded compartments

When opened, the folder is flat on the ground

Including aluminum clipboard with anti-scratch coating, attachable and in the slide-in compartment on the back